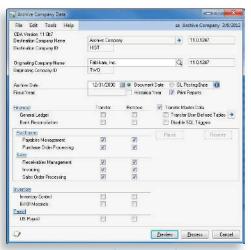

### **How it Works**

#### Transfer and/or Remove Data

Select which modules you wish to transfer and/or remove information from. This provides you with the option to transfer and review archived data before removing it from your live company.

#### Archive on a Schedule

CDA allows you to continue to archive into the same company so you can move data quarterly or annually.