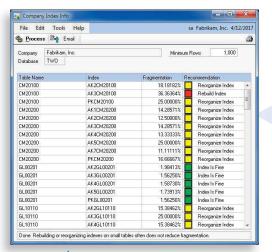

#### Repair Fragmented Indexes

Optimize fragmented indexes in any company in Microsoft Dynamics GP with a Microsoft recommended SQL script.

Easy to Run

CDA Archive Window

Index Fragmentation Report

Easy to Report